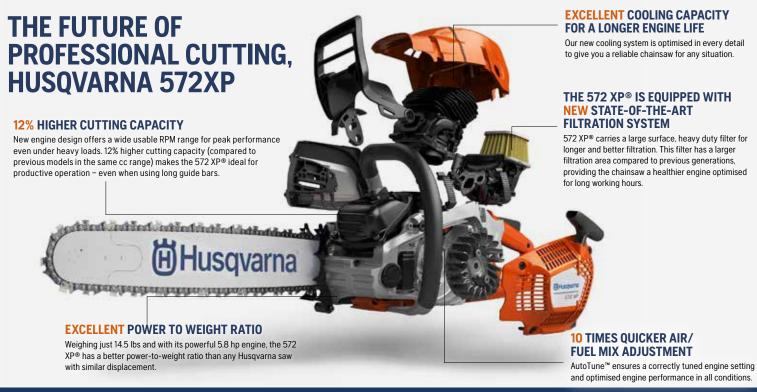

may appear in OFA printed and/or electronic publications for promotional and educational purposes, and may be made available to the media and other third parties, or published on the internet. If you have any concerns about your likeness being reproduced, please notify OFA at 888-388-7337. Entrance, in the absence of said notification, is considered consent or acceptance of these terms. Thank you for your understanding, and please enjoy The 2019 Paul Bunyan Show.

JOIN US FOR FLAPJACKS AND OHIO-MADE MAPLE SYRUP! FUNDRAISING BREAKFAST to Benefit The Ohio Tree Farm Committee! LOCATED IN THE EDUCATION HALL

> South end of fairgrounds, near Great Lakes Timber Show.



SAT. & SUN 7-10 AM



# THANKS TO OUR PAUL BUNYAN SHOW SHOW









Ohio's Dependable Dealer



































### **TESTED TO PERFECTION**

With outstanding cutting performance, excellent cooling capacity and state-of-the-art filtration, the 572XP is built for productivity, reliability and durability, day after day.

To learn more about the 572XP visit

WWW.HUSQVARNA.COM/US/PRODUCTS/CHAINSAWS/ENDURANCE