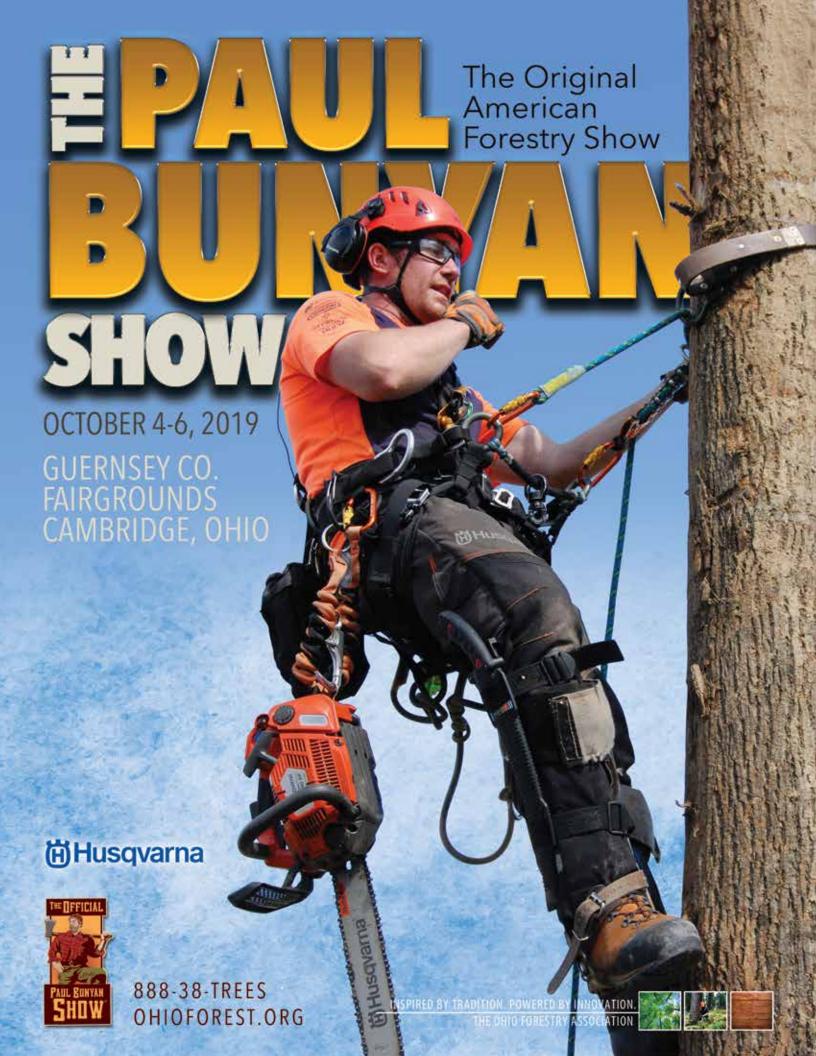

We invite you to experience the possibilities of Komatsu Forest's best-in-class forestry equipment at booths 400, 401, 406, 407 and demonstration areas GR1 and CH3. In combination with the XT-5 Series Feller Bunchers, the Komatsu 931XC Harvester and 35,274 lb. 875 Forwarder offer power, comfort, stability and low ground pressure. With eight wheels, 931XC operator comfort is high, ground damage is reduced and maneuverability is exceptional in steep terrain. With high production capacity and operator comfort, rest assured Komatsu Forestry products are specifically engineered for truly demanding logging.

COLUMBUS (614) 443-6541 TOLEDO (419) 872-7101 CINCINNATI (513) 771-3922 RICHFIELD (330) 659-6681

CADIZ (740) 942-8871 DAYTON (937) 879-3154 MASSILLON (330) 833-2420 ZANESVILLE (740) 455