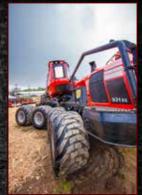

We invite you to experience the possibilities of Komatsu Forest's best-in-class forestry equipment at booths 400, 401, 406, 407 and demonstration areas GR1 and CH3. In combination with the XT-5 Series Feller Bunchers, the Komatsu 931XC Harvester and 35,274 lb. 875 Forwarder offer power, comfort, stability and low ground pressure. With eight wheels, 931XC operator comfort is high, ground damage is reduced and maneuverability is exceptional in steep terrain. With high production capacity and operator comfort, rest assured Komatsu Forestry products are specifically engineered for truly demanding logging.