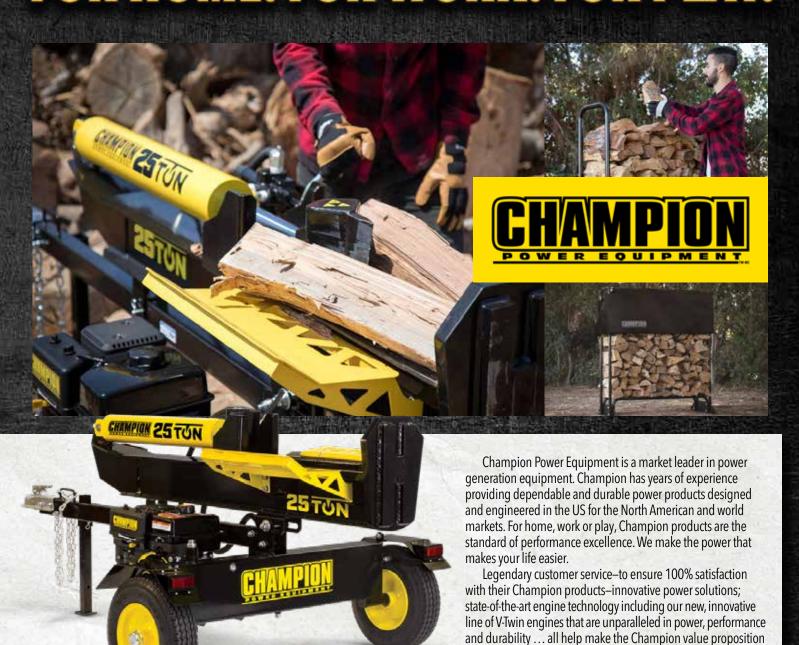

## MEET CHAMPION ATHLETE JASON LENTZ TO DAY.

Champion Power Equipment lumberjack Jason Lentz is looking forward to meeting you at an autograph-signing session at The 2019 Paul Bunyan Show on Saturday at 10:30am in Exhibit Hall 2.

Born in 1985, Jason grew up in a small town called Diana in Webster County WV. Throughout his childhood, he watched his father Melvin Lentz–The King of Lumberjacks–compete all over the United States. Jason competed in his first event at the Webster County Wood Chopping Festival. It was the first Junior Division Championship held in the U.S., and Jason came out with a win. Timbersports runs in the Lentz family–one of the oldest names in the sport–dating back to the early 30's. Jason is a 4th generation lumberjack. Jason Lentz competed for the first time in The Stihl Timber Sports Series in 2010 and has been competing professionally ever since.

# FOR WORK. FOR PLAY.

**Log Splitters**Whether you're clearing the field or stockpiling firewood, count on Champion's dependable line of hydraulic log splitters for time-saving, heavy duty, portable log splitting power.

FOR MORE INFORMATION, VISIT: www.championpowerequipment.com

all the more compelling.

EXHIB GATE

|      |         | Exh     |         |         | Wood<br>fts, Ca | lWorks<br>rvers | Barn    |         |      |
|------|---------|---------|---------|---------|-----------------|-----------------|---------|---------|------|
|      | С       | С       | С       | С       | С               | С               | С       | С       |      |
|      | 1       | 2       | 3       | 4       | 5               | 6               | 7       | 8       |      |
| door | ă,      |         |         |         |                 |                 |         |         | door |
|      | С       | С       | С       | С       | С               | С               | С       | С       | 1977 |
|      | 16      | 15      | 14      | 13      | 12              | 11              | 10      | 9       |      |
|      | C<br>17 | C<br>18 | C<br>19 | C<br>20 | C<br>21         | C<br>22         | C<br>23 | C<br>24 | Y. y |
| door |         |         | 7.77    | H.O     |                 |                 | 77      |         | door |
|      | С       | С       | С       | С       | С               | С               | С       | С       |      |
|      | 32      | 31      | 30      | 29      | 28              | 27              | 26      | 25      | /    |