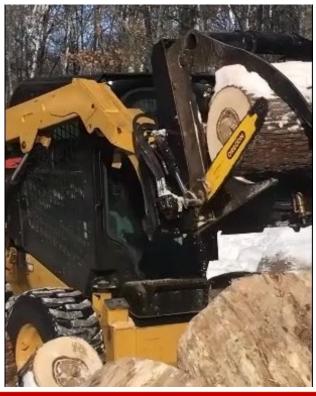

#### BOOTH/LOT# 415 HALVERSON WOOD PRODUCTS

199 College St. Pine River, Minnesota 56474 Phone: (218) 587-2065 http://www.halversonwoodproducts.com Skid Steer Mounted Firewood Processors.