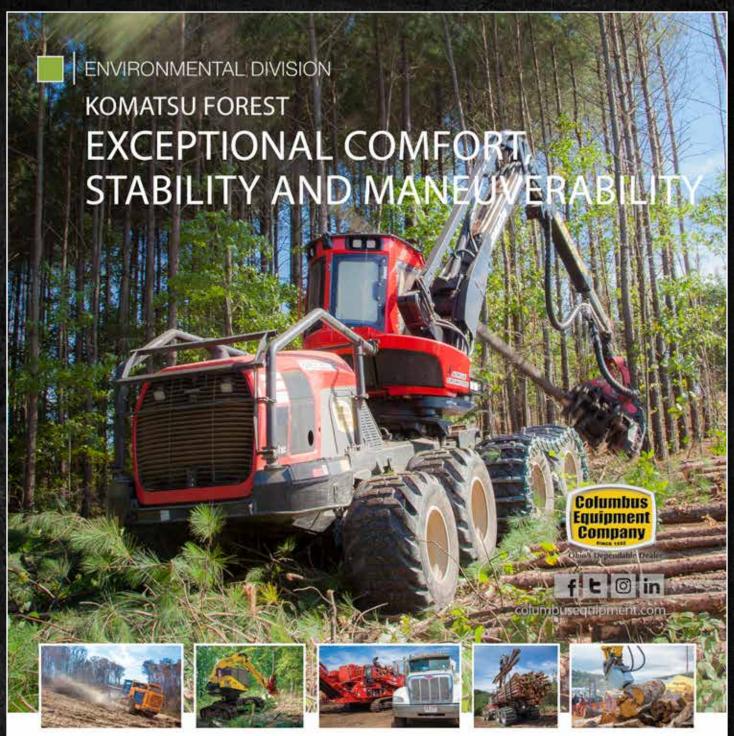

We invite you to experience the possibilities of Komatsu Forest's best-in-class forestry equipment at booths 400, 401, 406, 407 and demonstration areas GR1 and CH3. In combination with the XT-5 Series Feller Bunchers, the Komatsu 931XC Harvester and 35,274 lb. 875 Forwarder offer power, comfort, stability and low ground pressure. With eight wheels, 931XC operator comfort is high, ground damage is reduced and maneuverability is exceptional in steep terrain. With high production capacity and operator comfort, rest assured Komatsu Forestry products are specifically engineered for truly demanding logging.

## BOOTH/LOT# 400, 401, 406, 407, CH3, GR4 COLUMBUS EQUIPMENT CO.

2323 Performance Pkwy. Columbus, Ohio 43207 Phone: (614) 443-6541 http://www.columbusequipment.com Columbus Equipment Company and it's Environmental Division - featuring best-in-class manufacturers Morbark, CMI, Komatsu, FAE, Rotobec, Quadco, US Pride Products and Terex Ecotec - serving a full range of customers' forestry equipment needs.