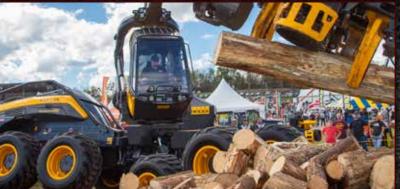

We invite you to experience the possibilities of Komatsu Forest's best-in-class forestry equipment at booths 400, 401, 406, 407 and demonstration areas GR1 and CH3. In combination with the XT-5 Series Feller Bunchers, the Komatsu 931XC Harvester and 35,274 lb. 875 Forwarder offer power, comfort, stability and low ground pressure. With eight wheels, 931XC operator comfort is high, ground damage is reduced and maneuverability is exceptional in steep terrain. With high production capacity and operator comfort, rest assured Komatsu Forestry products are specifically engineered for truly demanding logging.