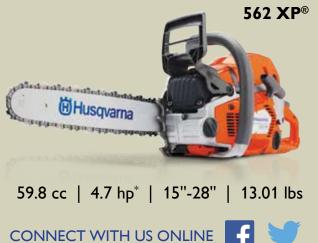

## BOOTH/LOT# 510,511,512,513 HUSQVARNA

9335 Harris Corners Pkwy Ste 500 Charlotte, NC 28269-3830 Phone: (704) 562-6639 Chainsaws and chainsaw accessories, outdoor power equipment, safety equipment.

**BOOTH/LOT# G28,G29 INNOVATIVE FUNCTIONS, INC.** 3200 S Bridge St Chillicothe, OH 45601-9361 Phone: (740) 773-2073 Evan (740) 773-2073 Fax: (740) 779-2313 www.innovativefunctions.com Engineering firm specializing in industrial automation. Trim saw, tally, head rig and set work control systems.