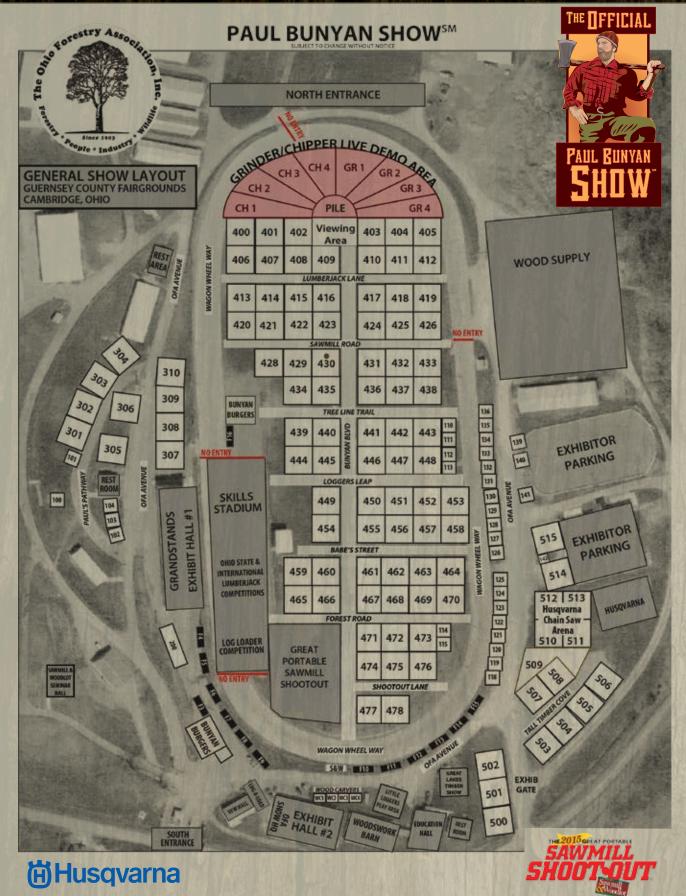

rray of new products. Architects and engineers are re-thinking the use of wood in tall building construction to create safer and more stable structures that withstand fire and disaster events. The wood adds beauty to the buildings too.



New products demand more wood and harvesting. But Ohio forests are sustainably grown and harvested, and they have the growing capacity to produce much more wood without ever running out.

The future is bright for wood products and especially for those grown and manufactured in Ohio. The Paul Bunyan Show is an important event, providing business people in forestry and the industry a venue to view and purchase new harvesting and wood manufacturing equipment, which is used to produce the world of wood products we need and want.

# **2015 OUTDOOR SHOW MAP**



# **2015 INDOOR EXHIBITOR MAP**





Responsible stewards dedicated

to providing the *benefits* of

## flood reduction,

conservation,

## and *recreation*

in the Muskingum River Watershed.

www.mwcd.org



# **Maximum Output**



# At the lowest cost per ton!

Land Clearing. Mulch. Compost. Asphalt Shingle Tiles. Scrap Wood. Biomass. Green Waste.



Scan with your smart phone to watch us grind!

For over 30 years, Peterson grinders have led the way— find out more at www.petersoncorp.com

800-269-6520 • www.petersoncorp.com • PO BOX 40490 • Eugene, OR 97404







# 2015 Paul Bunyan Show FOOD VENDOR LISTING

| MENU                                                                                                                        | LOCATION              | COMPANY