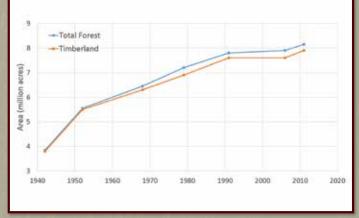

## OHIO'S FORESTS ARE THE WOOD SOURCE FOR AN INDUSTRY THAT ADDS MORE THAN \$22 BILLION IN TOTAL ECONOMIC ACTIVITY EACH YEAR TO OHIO'S ECONOMY.

Would you believe that Ohio has 8.2 million acres of forest land, and since World War II, more than 5 million acres of forest have regrown in the state? Approximately 31% of the state, or nearly one in three acres of Ohio, are forest. Forests cover about the same amount of Ohio land as corn and soybeans.

Equally remarkable is these forests, comprised almost entirely of hardwood trees, have a standing inventory of more than 50 billion board feet. Each year, the forests grow almost 2 billion board feet of wood, some of which is harvested (about 500 million board feet each year), some of which dies, and the remainder stays in the woods, allowing the standing inventory to grow by more than a billion board feet each year.